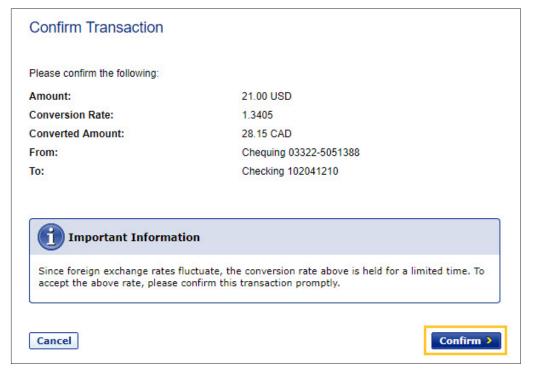

#### Making a Cross-Border Transfer

- Select which account you'll transfer from and which you'll transfer to.
- Click Submit.

- Review the transaction details of your transfer.
- Click Confirm.