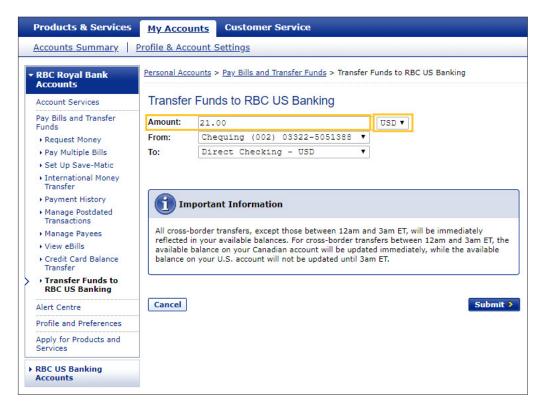

Transfers from RBC Royal Bank Canadian accounts to RBC Bank U.S. accounts are easy, free and instant.

• On the right side of the screen select **Transfer Money Cross-Border**.

 Enter the amount of your transfer and choose your currency.

#### Making a Cross-Border Transfer

- Select which account you'll transfer from and which you'll transfer to.
- Click Submit.

- Review the transaction details of your transfer.
- Click Confirm.