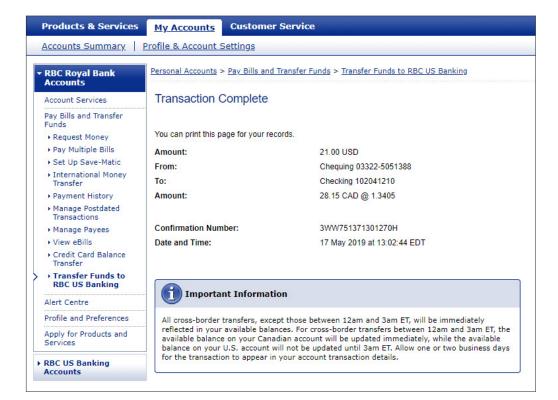

Transfers from RBC Royal Bank Canadian accounts to RBC Bank U.S. accounts are easy, free and instant.



• On the right side of the screen select **Transfer Money Cross-Border**.



 Enter the amount of your transfer and choose your currency.

#### Making a Cross-Border Transfer





- Select which account you'll transfer from and which you'll transfer to.
- Click Submit.



- Review the transaction details of your transfer.
- Click Confirm.

### Making a Cross-Border Transfer





 Your transaction is complete.

### Linking Your U.S. and Canadian Accounts



| Products & Serv                                                                                                   | vices                  | My Accounts                                                                                                                                                                                                                                                                                                                        | Custo             | mer Service         |                          |
|-------------------------------------------------------------------------------------------------------------------|------------------------|----------------------------------------