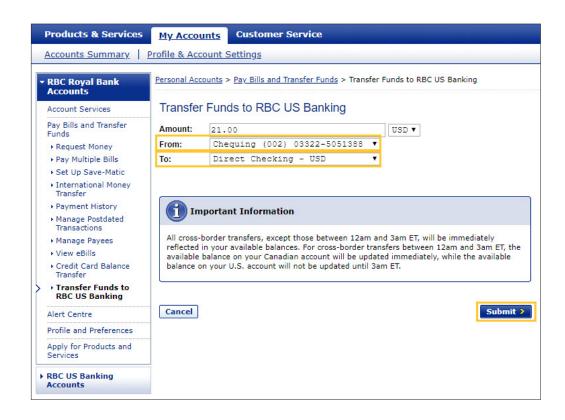

Transfers from RBC Royal Bank Canadian accounts to RBC Bank U.S. accounts are easy, free and instant.

• On the right side of the screen select **Transfer Money Cross-Border**.

 Enter the amount of your transfer and choose your currency.

#### Making a Cross-Border Transfer

- Select which account you'll transfer from and which you'll transfer to.
- Click Submit.

- Review the transaction details of your transfer.
- Click Confirm.