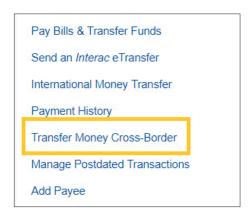

Transfers from RBC Royal Bank Canadian accounts to RBC Bank U.S. accounts are easy, free and instant.

• On the right side of the screen select **Transfer Money Cross-Border**.

 Enter the amount of your transfer and choose your currency.